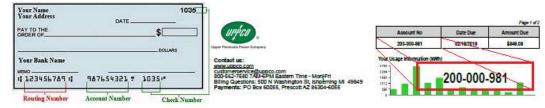

Important:

- Please attach a voided check to this application so that we can accurately deduct payments from your bank or credit union account.
- Do not attach at deposit slip.
- Payments from savings accounts: verify with your financial institution that it will deduct payments from a savings account.

Attach voided check here:

How to find your UPPCO account number:

Please return to UPPCO (Do not return with your payment)

Email: <a href="mailto:customerservice@uppco.com">customerservice@uppco.com</a>

Fax: 906-485-2431