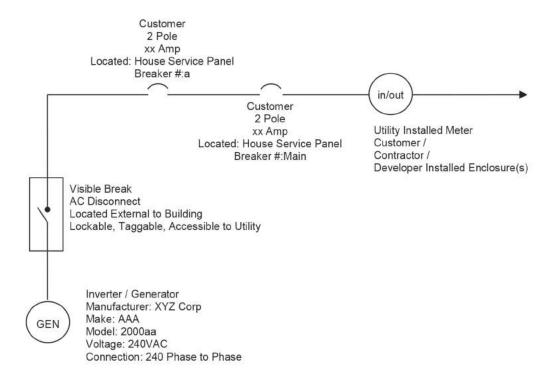

## SAMPLE ONE-LINE DRAWING

## CUSTOMER OWNED DISTRIBUTED GENERATION Category 1 Projects

| ONE-LINE DRAWING                 |                                                 |  |  |  |
|----------------------------------|-------------------------------------------------|--|--|--|
| Customer Name                    | Licensed PE/Contractor                          |  |  |  |
| Project Site Address             | Electrical Contractor License Number (Required) |  |  |  |
| Licensed PE/Contractor Signature | Date                                            |  |  |  |